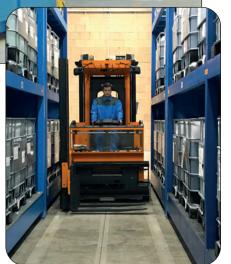

## WATER PROTECTION COMPARTMENT CONTAINERS FOR INDOOR USE

- Handling in the storage area is carried out with a narrow forklift truck.
- Due to the small aisle width of 1940 mm additional storage capacity could be realized.