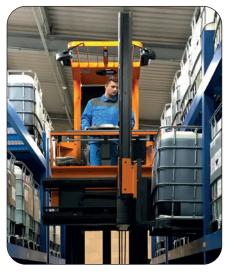

## WATER PROTECTION COMPARTMENT CONTAINERS FOR INDOOR USE

- Handling in the storage area is carried out with a narrow forklift truck.
- Due to the small aisle width of 1940 mm additional storage capacity could be realized.