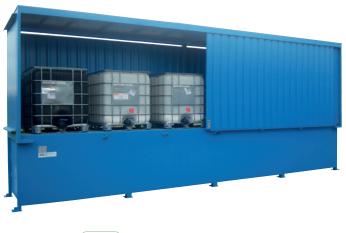

## WATER PROTECTION COMPARTMENT CONTAINERS WITH PROJECTING ROOF

WATER PROTECTION COMPARTMENT CONTAINERS WITH FOLDING DOORS

WALK-IN WATER PROTECTION COMPARTMENT CONTAINERS / CUSTOM-MADE