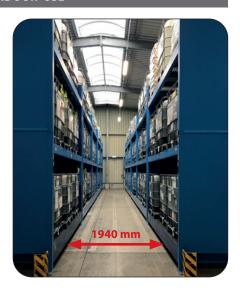

## WATER PROTECTION COMPARTMENT CONTAINERS FOR INDOOR USE

- Handling in the storage area is carried out with a narrow forklift truck.
- Due to the small aisle width of 1940 mm additional storage capacity could be realized.