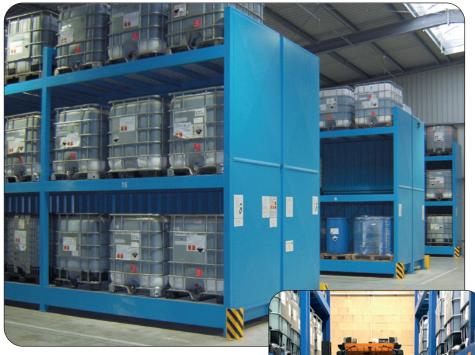

## **SPECIAL CONTAINERS**

In addition to our various standard container sizes we are also able to manufacture water protection compartment containers to your own particular wishes and requirements.

WATER PROTECTION COMPARTMENT CONTAINERS WITH SUMP CAPACITY OF 100%