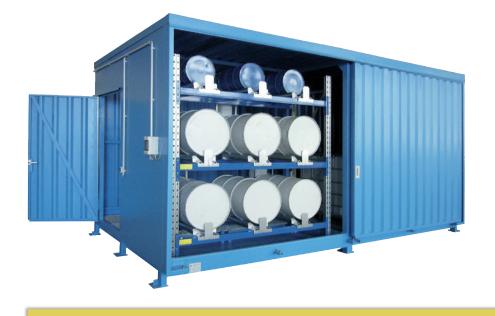

## **SPECIAL CONTAINERS**



In addition to our various standard container sizes we are also able to manufacture water protection compartment containers to your own particular wishes and requirements.

## WATER PROTECTION COMPARTMENT CONTAINERS FOR INDOOR USE





- Handling in the storage area is carried out with a narrow forklift truck.
- Due to the small aisle width of 1940 mm additional storage capacity could be realized.





WATER PROTECTION COMPARTMENT CONTAINERS WITH SUMP CAPACITY OF 100%









## WATER PROTECTION COMPARTMENT CONTAINERS WITH PROJECTING ROOF



WATER PROTECTION COMPARTMENT CONTAINERS WITH FOLDING DOORS



WALK-IN WATER PROTECTION COMPARTMENT CONTAINERS / CUSTOM-MADE