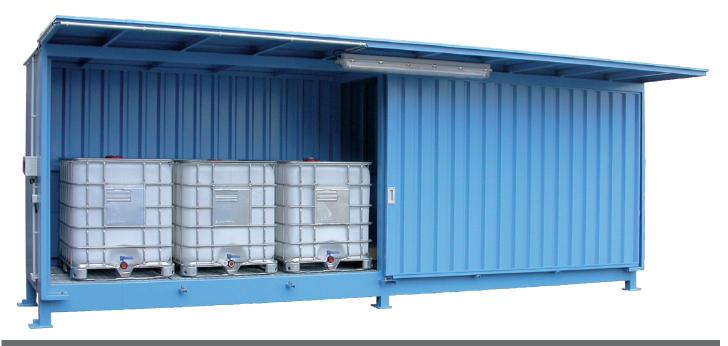

## WATER PROTECTION COMPARTMENT CONTAINERS WITH PROJECTING ROOF

WATER PROTECTION COMPARTMENT CONTAINERS WITH FOLDING DOORS

WALK-IN WATER PROTECTION COMPARTMENT CONTAINERS / CUSTOM-MADE