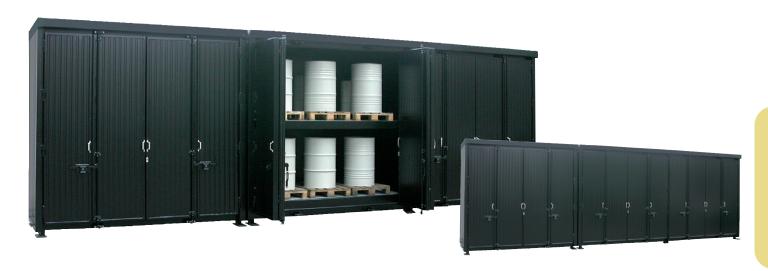

## WATER PROTECTION COMPARTMENT CONTAINERS FOR INDOOR USE

- Handling in the storage area is carried out with a narrow forklift truck.
- Due to the small aisle width of 1940 mm additional storage capacity could be realized.

WATER PROTECTION COMPARTMENT CONTAINERS WITH SUMP CAPACITY OF 100%