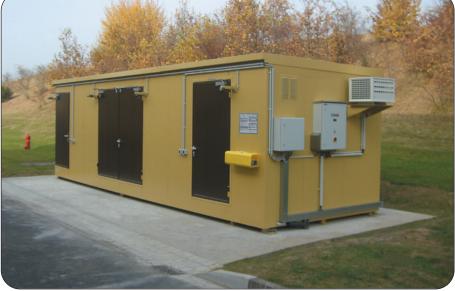

## **HEATED CHAMBERS**

Special substances used in production often need to be additionally heated, melted or cooled down before they can be used in the production processes. These heated chambers have been specially designed for such applications.

Thermo / Cooling container for 4 x 1000 liter KTC/IBC

> The large number of different-sized heating chambers available guarantees the accommodation of differing storage amounts and container sizes. The heating and cooling capacities are calculated and realized to suit the requirements of the particular application.