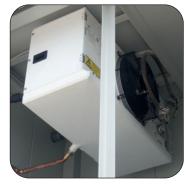

chamber for drum storage

Electric Heating / Cooling

Heating / Cooling container for 7 x 1000 liter KTC/IBC

Electric heating / cooling chamber for storing drums and small containers