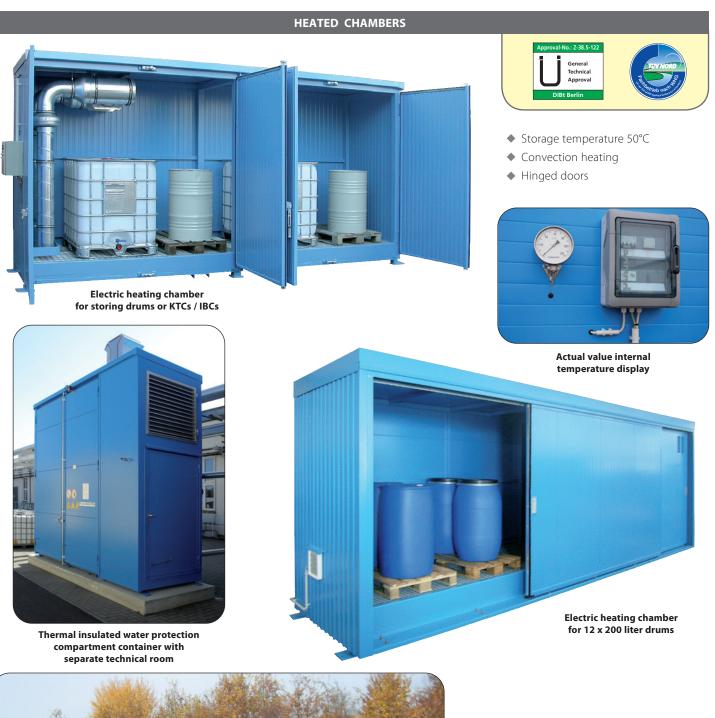

## **HEATED CHAMBERS**

Special substances used in production often need to be additionally heated, melted or cooled down before they can be used in the production processes. These heated chambers have been specially designed for such applications.

Thermo / Cooling container for 4 x 1000 liter KTC/IBC

> The large number of different-sized heating chambers available guarantees the accommodation of differing storage amounts and container sizes. The heating and cooling capacities are calculated and realized to suit the requirements of the particular application.

chamber for drum storage

Electric Heating / Cooling

Heating / Cooling container for 7 x 1000 liter KTC/IBC

Electric heating / cooling chamber for storing drums and small containers