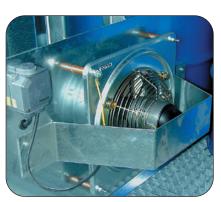

Combination of horizontal and vertical storage (rotating drum support and can support optional) - prices on request!

Accessory: Technical forced ventilation, ex-proof, Article no. H61-9006-C, for active storage of flammable liquids