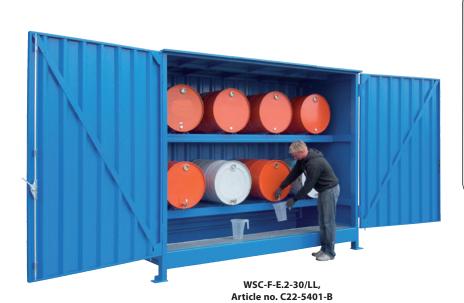

## **OUTDOOR STORAGE OF HORIZONTAL 200 LITER DRUMS**

These water protection compartment containers for horizontal storage are designed for filling processes within the container. In the lowest storage level is in front of the drums a space consisting of fire-galvanized grids for easy filling from drums into cans or other small containers.

| Model                                | WSC-F-E.2-30/LL    | WSC-F-E.3-30/LL    | WSC-F-E.2-60/LL    | WSC-F-E.3-60/LL    |
|--------------------------------------|--------------------|--------------------|--------------------|--------------------|
| Number of levels                     | 2                  | 3                  | 2                  | 3                  |
| External dimensions W x D x H* (mm)  | 3130 x 1450 x 2600 | 3130 x 1450 x 3550 | 6200 x 1530 x 2600 | 6240 x 1530 x 3550 |
| Internal compartment dimensions      |                    |                    |                    |                    |
| W x D x H** (mm)                     | 3010 x 1300 x 800  |
| Sump capacity (I)                    | 650                | 650                | 2 x 650            | 2 x 650            |
| Capacity, 200 liter drums (examples) | 8                  | 12                 | 16                 | 24                 |
| Article no., with hinged doors       | C22-5401-B         | C22-5403-B         | -                  | -                  |
| Article no., with sliding doors      | -                  | -                  | C22-5405-B         | C22-5407-B         |