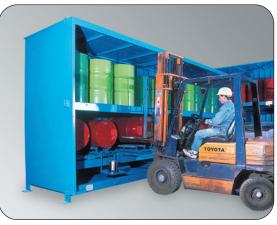

Combination of horizontal and vertical storage (rotating drum support and can support optional) - prices on request!

Accessory: Technical forced ventilation, ex-proof, Article no. H61-9006-C, for active storage of flammable liquids