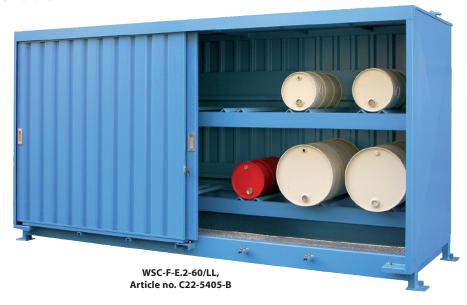

## **OUTDOOR STORAGE OF HORIZONTAL 200 LITER DRUMS**

These water protection compartment containers for horizontal storage are designed for filling processes within the container. In the lowest storage level is in front of the drums a space consisting of fire-galvanized grids for easy filling from drums into cans or other small containers.

| Model                                | WSC-F-E.2-30/LL    | WSC-F-E.3-30/LL    | WSC-F-E.2-60/LL    | WSC-F-E.3-60/LL    |
|--------------------------------------|--------------------|--------------------|--------------------|--------------------|
| Number of levels                     | 2                  | 3                  | 2                  | 3                  |
| External dimensions W x D x H* (mm)  | 3130 x 1450 x 2600 | 3130 x 1450 x 3550 | 6200 x 1530 x 2600 | 6240 x 1530 x 3550 |
| Internal compartment dimensions      |                    |                    |                    |                    |
| W x D x H** (mm)                     | 3010 x 1300 x 800  |
| Sump capacity (I)                    | 650                | 650                | 2 x 650            | 2 x 650            |
| Capacity, 200 liter drums (examples) | 8                  | 12                 | 16                 | 24                 |
| Article no., with hinged doors       | C22-5401-B         | C22-5403-B         | -                  | -                  |
| Article no., with sliding doors      | -                  | -                  | C22-5405-B         | C22-5407-B         |