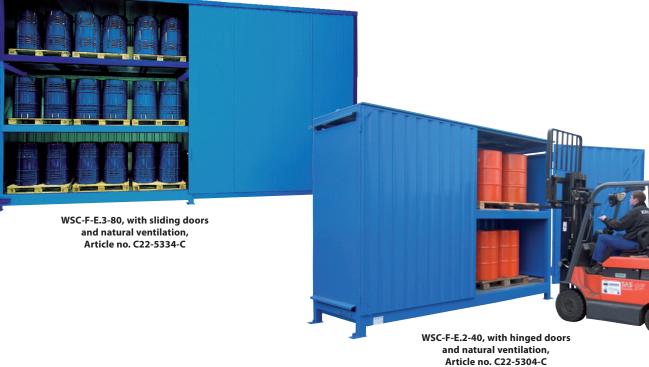

## VERTICAL STORAGE OF CHEMICAL PALLETS OUTDOORS

Our standard: natural ventilation and lifting attachments for cranes!

These water protection compartment containers have been specially designed for the storage of chemical pallets. Optimal utilisation of the available floor space has been achieved for a minimal amount of investment per drum storage place. This series has proven itself to be ideal for storing goods on pallets, e.g. in the chemical industry, in paint factories, etc. and everywhere that sophisticated logistics are important. The series F-E water protection compartment containers are for use from one side only. Versions for use from both sides are available on request!

WSC-F-E.2-80, with sliding doors and natural ventilation, Article no. C22-5324-C

| Model                               | WSC-F-E.2-40           | WSC-F-E.3-40           | WSC-F-E.2-80           | WSC-F-E.2-120          | WSC-F-E.3-80           |
|-------------------------------------|------------------------|------------------------|------------------------|------------------------|------------------------|
| Number of levels                    | 2                      | 3                      | 2                      | 2                      | 3                      |
| External dimensions W x D x H* (mm) | 4100 x 1450 x 3080     | 4100 x 1450 x 4480     | 8100 x 1530 x 3080     | 12100 x 1540 x 3080    | 8100 x 1530 x 4480     |
| Internal compartment dimensions     |                        |                        |                        |                        |                        |
| W x D x H** (mm)                    | 3900 x 1300 x 1250     |
| Sump capacity (I)                   | 800                    | 800                    | 2 x 800                | 3 x 800                | 2 x 800                |
| Capacity, 200 liter drums           | 24 on chemical pallets | 36 on chemical pallets | 48 on chemical pallets | 72 on chemical pallets | 72 on chemical pallets |
| (examples)                          | or 16 on euro-pallets  | or 24 on euro-pallets  | or 32 on euro-pallets  | or 48 on euro-pallets  | or 48 on euro-pallets  |
| Article no., with hinged doors      |                        |                        |                        |                        |                        |
| and natural ventilation             | C22-5304-C             | C22-5314-C             | -                      | -                      | -                      |
| Article no., with sliding doors     |                        |                        |                        |                        |                        |
| and natural ventilation             | -                      | -                      | C22-5324-C             | C22-5254-C             | C22-5334-C             |