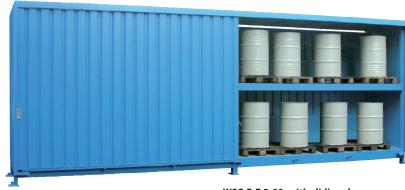

## VERTICAL STORAGE OF CHEMICAL PALLETS OUTDOORS

Our standard: natural ventilation and lifting attachments for cranes!

These water protection compartment containers have been specially designed for the storage of chemical pallets. Optimal utilisation of the available floor space has been achieved for a minimal amount of investment per drum storage place. This series has proven itself to be ideal for storing goods on pallets, e.g. in the chemical industry, in paint factories, etc. and everywhere that sophisticated logistics are important. The series F-E water protection compartment containers are for use from one side only. Versions for use from both sides are available on request!

WSC-F-E.2-80, with sliding doors and natural ventilation, Article no. C22-5324-C

| Model                               | WSC-F-E.2-40           | WSC-F-E.3-40           | WSC-F-E.2-80           | WSC-F-E.2-120          | WSC-F-E.3-80           |
|-------------------------------------|------------------------|------------------------|------------------------|------------------------|------------------------|
| Number of levels                    | 2                      | 3                      | 2                      | 2                      | 3                      |
| External dimensions W x D x H* (mm) | 4100 x 1450 x 3080     | 4100 x 1450 x 4480     | 8100 x 1530 x 3080     | 12100 x 1540 x 3080    | 8100 x 1530 x 4480     |
| Internal compartment dimensions     |                        |                        |                        |                        |                        |
| W x D x H** (mm)                    | 3900 x 1300 x 1250     |
| Sump capacity (I)                   | 800                    | 800                    | 2 x 800                | 3 x 800                | 2 x 800                |
| Capacity, 200 liter drums           | 24 on chemical pallets | 36 on chemical pallets | 48 on chemical pallets | 72 on chemical pallets | 72 on chemical pallets |
| (examples)                          | or 16 on euro-pallets  | or 24 on euro-pallets  | or 32 on euro-pallets  | or 48 on euro-pallets  | or 48 on euro-pallets  |
| Article no., with hinged doors      |                        |                        |                        |                        |                        |
| and natural ventilation             | C22-5304-C             | C22-5314-C             | -                      | -                      | -                      |
| Article no., with sliding doors     |                        |                        |                        |                        |                        |
| and natural ventilation             | -                      | -                      | C22-5324-C             | C22-5254-C             | C22-5334-C             |