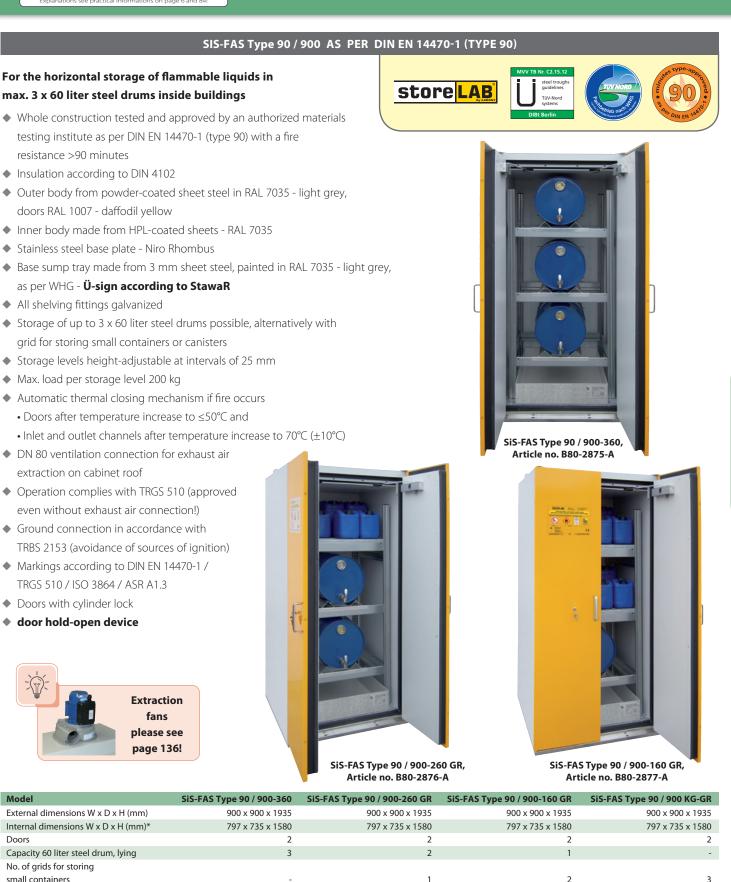

## SIS-FAS Type 90 / 900 AS PER DIN EN 14470-1 (TYPE 90)

## For storage of flammable liquids in a standing 200 liter drum inside buildings

- Whole construction tested and approved by an authorized materials testing institute as per DIN EN 14470-1 (type 90) with a fire resistance >90 minutes
- Insulation according to DIN 4102
- Outer body from powder-coated sheet steel in RAL 7035 light grey, doors RAL 1007 - daffodil yellow
- Inner body made from HPL-coated sheets RAL 7035
- Stainless steel base plate Niro Rhombus
- Base sump tray made from 3 mm sheet steel, painted in RAL 7035 light grey, as per WHG - Ü-sign according to StawaR
- Automatic thermal closing mechanism if fire occurs
  - Doors after temperature increase to ≤50°C and
  - Inlet and outlet channels after temperature increase to 70°C (±10°C)
- DN 80 ventilation connection for exhaust air extraction on cabinet roof
- Operation complies with TRGS 510 (approved even without exhaust air connection!)
- Ground connection in accordance with TRBS 2153 (avoidance of sources of ignition)
- Ground clamp as standard
- Markings according to DIN EN 14470-1 / TRGS 510 / ISO 3864 / ASR A1.3
- Doors with cylinder lock
- door hold-open device

## Sump capacity of base sump tray (I) 67 67 67 67 Weight (kg) 530 530 530 530 Article no... outer body: RAL 7035 - light grey, B80-2875-A B80-2876-A B80-2877-A B80-2872-A doors: RAL 1007 - daffodil yellow \* from upper edge of base sump tray Article no. Article no. Accessory Article no. Article no. Additional grid-type storage level B80-2986-A B80-2986-A B80-2986-A B80-2986-A B80-2996-A B80-2996-A B80-2996-A B80-2996-A Grounding clamp