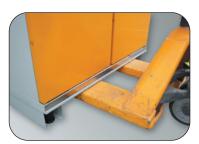

## Suitable for installation directly at workplace !

Socle,

Article no. B80-2713-A

with removable panel

| SiS-FAS Type 90 / 900-EW |
|--------------------------|
| 900 x 900 x 1935         |
| 797 x 735 x 1290         |
| 2                        |
| 1                        |
| 220                      |
| 535                      |
|                          |
| B80-2863-A               |
|                          |