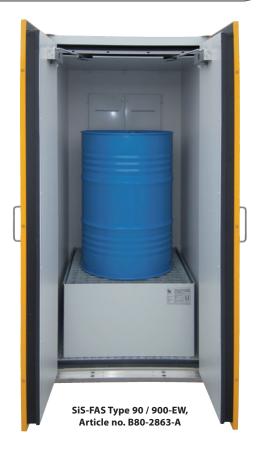

## Suitable for installation directly at workplace !

Socle,

Article no. B80-2713-A

with removable panel

| SiS-FAS Type 90 / 900-EW |
|--------------------------|
| 900 x 900 x 1935         |
| 797 x 735 x 1290         |
| 2                        |
| 1                        |
| 220                      |
| 535                      |
|                          |
| B80-2863-A               |
|                          |