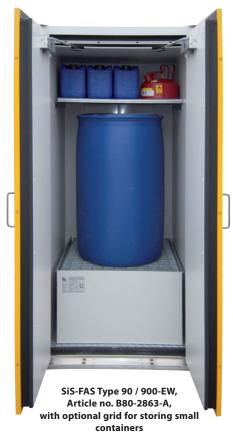

\* from upper edge of base sump tray

| Accessories                                                             | Article no. |
|-------------------------------------------------------------------------|-------------|
| Grid, max. load 75 kg                                                   | B80-2873-A  |
| PE-insert for base sump tray, for storage of aggressive media           | B80-2874-A  |
| Socle, tested acc. to type 90 cabinets W x D x H (mm) = 900 x 900 x 113 | B80-2713-A  |
| Grounding clamp                                                         | B80-2996-A  |