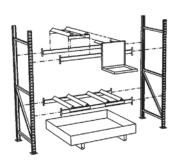

- ◆ Safety in accordance with the rules
- Practically tested construction
- ♦ Simple operation
- ◆ Flexible usability
- Assembly instructions provided for quick assembly

- ◆ Sump pallet made from 3 mm sheet steel
- ◆ Sump pallet according to WHG Ü-sign according to StawaR
- ◆ Horizontal storage of 60 200 liter drums
- ◆ Small container storage also possible
- ◆ Basic and extension units can be combined at will
- ◆ Highly stable due to plug and screw connections
- Height-adjustable crossbeams
- ◆ Max. load per crossbeam pair 600 kg
- ◆ All frame components and crossbeams galvanized
- Fixed drum supports as standard

## Drum racks can also be extended at a later date

Article no. R74-1023-B, with optional can supports

| Model                                            | FR2-2222          | FR2-2236          | FR2-3636          | FR3-96            |
|--------------------------------------------------|-------------------|-------------------|-------------------|-------------------|
| External dimensions W x D x H (mm)               | 1507 x 800 x 2200 |
| Sump pallet dimensions W x D x H (mm)            | 1325 x 1320 x 250 |
| Sump capacity (I)                                | 210               | 210               | 210               | 210               |
| Capacity, liter drums                            | 4 x 200           | 2 x 200 / 3 x 60  | 6 x 60            | 9 x 60            |
| Fire-galvanized sump pallet without grid support |                   |                   |                   |                   |
| Article no. / basic unit                         | R74-1006-B        | R74-1010-B        | R74-1014-B        | R74-1022-B        |
| Article no. / extension unit                     | R74-1008-B        | R74-1012-B        | R74-1016-B        | R74-1024-B        |
| Fire-galvanized sump pallet with grid support    |                   |                   |                   |                   |
| Article no. / basic unit                         | R74-1007-B        | R74-1011-B        | R74-1015-B        | R74-1023-B        |
| Article no. / extension unit                     | R74-1009-B        | R74-1013-B        | R74-1017-B        | R74-1025-B        |