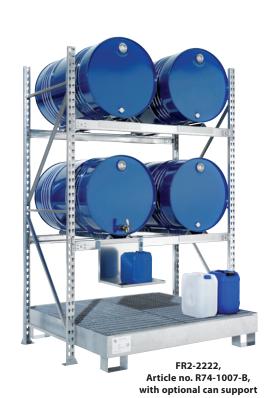

## Drum racks can also be extended at a later date

Article no. R74-1023-B, with optional can supports

| Model                                            | FR2-2222          | FR2-2236          | FR2-3636          | FR3-96            |
|--------------------------------------------------|-------------------|-------------------|-------------------|-------------------|
| External dimensions W x D x H (mm)               | 1507 x 800 x 2200 |
| Sump pallet dimensions W x D x H (mm)            | 1325 x 1320 x 250 |
| Sump capacity (I)                                | 210               | 210               | 210               | 210               |
| Capacity, liter drums                            | 4 x 200           | 2 x 200 / 3 x 60  | 6 x 60            | 9 x 60            |
| Fire-galvanized sump pallet without grid support |                   |                   |                   |                   |
| Article no. / basic unit                         | R74-1006-B        | R74-1010-B        | R74-1014-B        | R74-1022-B        |
| Article no. / extension unit                     | R74-1008-B        | R74-1012-B        | R74-1016-B        | R74-1024-B        |
| Fire-galvanized sump pallet with grid support    |                   |                   |                   |                   |
| Article no. / basic unit                         | R74-1007-B        | R74-1011-B        | R74-1015-B        | R74-1023-B        |
| Article no. / extension unit                     | R74-1009-B        | R74-1013-B        | R74-1017-B        | R74-1025-B        |