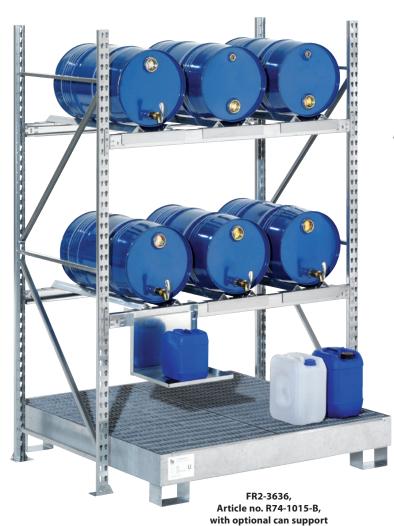

## Drum racks can also be extended at a later date

Article no. R74-1023-B, with optional can supports

| Model                                            | FR2-2222          | FR2-2236          | FR2-3636          | FR3-96            |
|--------------------------------------------------|-------------------|-------------------|-------------------|-------------------|
| External dimensions W x D x H (mm)               | 1507 x 800 x 2200 |
| Sump pallet dimensions W x D x H (mm)            | 1325 x 1320 x 250 |
| Sump capacity (I)                                | 210               | 210               | 210               | 210               |
| Capacity, liter drums                            | 4 x 200           | 2 x 200 / 3 x 60  | 6 x 60            | 9 x 60            |
| Fire-galvanized sump pallet without grid support |                   |                   |                   |                   |
| Article no. / basic unit                         | R74-1006-B        | R74-1010-B        | R74-1014-B        | R74-1022-B        |
| Article no. / extension unit                     | R74-1008-B        | R74-1012-B        | R74-1016-B        | R74-1024-B        |
| Fire-galvanized sump pallet with grid support    |                   |                   |                   |                   |
| Article no. / basic unit                         | R74-1007-B        | R74-1011-B        | R74-1015-B        | R74-1023-B        |
| Article no. / extension unit                     | R74-1009-B        | R74-1013-B        | R74-1017-B        | R74-1025-B        |