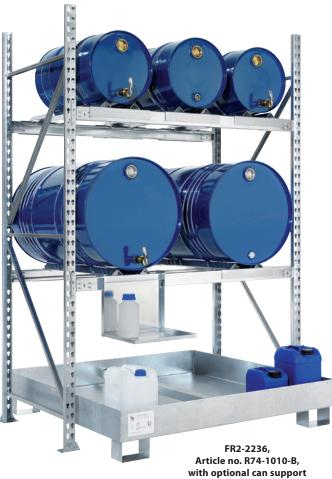

## Drum racks can also be extended at a later date

Article no. R74-1023-B, with optional can supports

| Model                                            | FR2-2222          | FR2-2236          | FR2-3636          | FR3-96            |
|--------------------------------------------------|-------------------|-------------------|-------------------|-------------------|
| External dimensions W x D x H (mm)               | 1507 x 800 x 2200 |
| Sump pallet dimensions W x D x H (mm)            | 1325 x 1320 x 250 |
| Sump capacity (I)                                | 210               | 210               | 210               | 210               |
| Capacity, liter drums                            | 4 x 200           | 2 x 200 / 3 x 60  | 6 x 60            | 9 x 60            |
| Fire-galvanized sump pallet without grid support |                   |                   |                   |                   |
| Article no. / basic unit                         | R74-1006-B        | R74-1010-B        | R74-1014-B        | R74-1022-B        |
| Article no. / extension unit                     | R74-1008-B        | R74-1012-B        | R74-1016-B        | R74-1024-B        |
| Fire-galvanized sump pallet with grid support    |                   |                   |                   |                   |
| Article no. / basic unit                         | R74-1007-B        | R74-1011-B        | R74-1015-B        | R74-1023-B        |
| Article no. / extension unit                     | R74-1009-B        | R74-1013-B        | R74-1017-B        | R74-1025-B        |