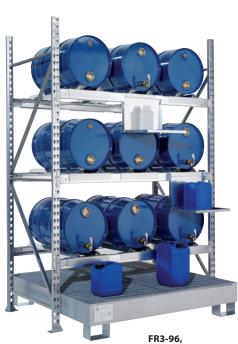

## Drum racks can also be extended at a later date

Article no. R74-1023-B, with optional can supports

| Model                                            | FR2-2222          | FR2-2236          | FR2-3636          | FR3-96            |
|--------------------------------------------------|-------------------|-------------------|-------------------|-------------------|
| External dimensions W x D x H (mm)               | 1507 x 800 x 2200 |
| Sump pallet dimensions W x D x H (mm)            | 1325 x 1320 x 250 |
| Sump capacity (I)                                | 210               | 210               | 210               | 210               |
| Capacity, liter drums                            | 4 x 200           | 2 x 200 / 3 x 60  | 6 x 60            | 9 x 60            |
| Fire-galvanized sump pallet without grid support |                   |                   |                   |                   |
| Article no. / basic unit                         | R74-1006-B        | R74-1010-B        | R74-1014-B        | R74-1022-B        |
| Article no. / extension unit                     | R74-1008-B        | R74-1012-B        | R74-1016-B        | R74-1024-B        |
| Fire-galvanized sump pallet with grid support    |                   |                   |                   |                   |
| Article no. / basic unit                         | R74-1007-B        | R74-1011-B        | R74-1015-B        | R74-1023-B        |
| Article no. / extension unit                     | R74-1009-B        | R74-1013-B        | R74-1017-B        | R74-1025-B        |