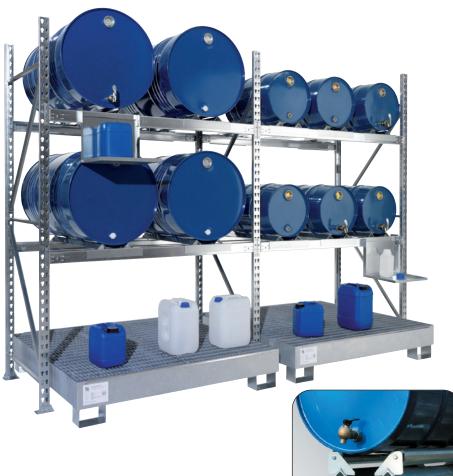

## Drum racks can also be extended at a later date

Article no. R74-1023-B, with optional can supports

| Model                                            | FR2-2222          | FR2-2236          | FR2-3636          | FR3-96            |
|--------------------------------------------------|-------------------|-------------------|-------------------|-------------------|
| External dimensions W x D x H (mm)               | 1507 x 800 x 2200 |
| Sump pallet dimensions W x D x H (mm)            | 1325 x 1320 x 250 |
| Sump capacity (I)                                | 210               | 210               | 210               | 210               |
| Capacity, liter drums                            | 4 x 200           | 2 x 200 / 3 x 60  | 6 x 60            | 9 x 60            |
| Fire-galvanized sump pallet without grid support |                   |                   |                   |                   |
| Article no. / basic unit                         | R74-1006-B        | R74-1010-B        | R74-1014-B        | R74-1022-B        |
| Article no. / extension unit                     | R74-1008-B        | R74-1012-B        | R74-1016-B        | R74-1024-B        |
| Fire-galvanized sump pallet with grid support    |                   |                   |                   |                   |
| Article no. / basic unit                         | R74-1007-B        | R74-1011-B        | R74-1015-B        | R74-1023-B        |
| Article no. / extension unit                     | R74-1009-B        | R74-1013-B        | R74-1017-B        | R74-1025-B        |

| Accessories                                                                                         | Article no. |
|-----------------------------------------------------------------------------------------------------|-------------|
| Rotating drum support with ball bearings, for clamping onto existing drum support, max. load 210 kg | Z50-1925-B  |
| Can support                                                                                         | Z50-1926-B  |
| Collision protection, with yellow / black safety painting and floor anchor                          | R23-3110-D  |
| Additional grid storage level, with carrier bar                                                     | R74-1040-B  |