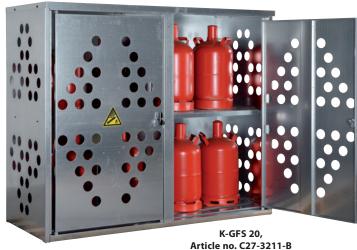

### SAFETY CABINETS FOR SMALL GAS CYLINDERS K-GFS

### For storing propane gas cylinders outdoors

### **Technical description:**

- ◆ Constructed completely from galvanized sheet steel
- Closed back wall and roof
- ◆ Side walls and door(s) with pattern of holes for stipulated ventilation as per TRGS 510
- ◆ Stable floor and intermediate shelf as storage areas
- ◆ Door(s) with cylinder lock to prevent unauthorized access
- ◆ Marked with warning symbol as per ASR A1.3
- ◆ Dismounted delivery for self-assembly according to supplied instructions

|                                    | _                |                   |
|------------------------------------|------------------|-------------------|
| Model                              | K-GFS 10         | K-GFS 20          |
| External dimensions W x D x H (mm) | 860 x 720 x 1435 | 1710 x 720 x 1435 |
| Capacity, 11 kg gas bottles        | 10               | 20                |
| Capacity, 33 kg gas bottles        | 4                | 9                 |
| Door(s)                            | 1 DIN right      | double door       |
| Weight (kg)                        | 60               | 105               |
| Article no., galvanized            | C27-3210-B       | C27-3211-B        |
|                                    |                  |                   |
| Accessory                          | Article no.      | Article no.       |
| Cylinder holder for 2 gas cylinder | C27-3212-B       | C27-3212-B        |