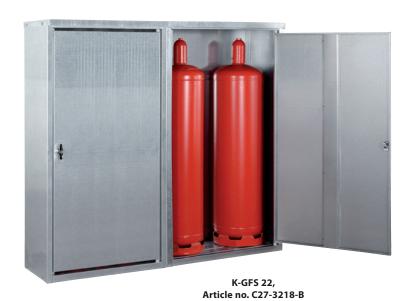

K-GFS 13, Article no. C27-3215-B

K-GFS 11, Article no. C27-3213-B

K-GFS 14, Article no. C27-3216-B

K-GFS 21, Article no. C27-3217-B

| Model                              | K-GFS 11        | K-GFS 12        | K-GFS 13         | K-GFS 14         | K-GFS 21          | K-GFS 22          |
|------------------------------------|-----------------|-----------------|------------------|------------------|-------------------|-------------------|
| External dimensions W x D x H (mm) | 460 x 400 x 750 | 860 x 400 x 750 | 460 x 400 x 1435 | 860 x 400 x 1435 | 1320 x 400 x 1435 | 1720 x 400 x 1435 |
| Capacity, gas bottles              | 1 x 11 kg       | 2 x 11 kg       | 1 x 33 kg        | 2 x 33 kg        | 3 x 33 kg         | 4 x 33 kg         |
| Number of doors                    | 1               | 1               | 1                | 1                | 2                 | 2                 |
| Weight (kg)                        | 17              | 22              | 26               | 39               | 65                | 78                |
| Article no., galvanized            | C27-3213-B      | C27-3214-B      | C27-3215-B       | C27-3216-B       | C27-3217-B        | C27-3218-B        |