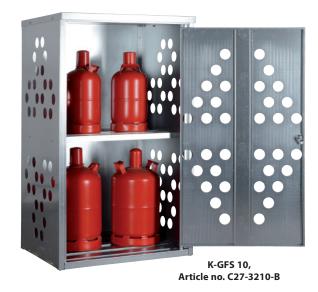

### SAFETY CABINETS FOR SMALL GAS CYLINDERS K-GFS

### For storing propane gas cylinders outdoors

### **Technical description:**

- ◆ Constructed completely from galvanized sheet steel
- Closed back wall and roof
- ◆ Side walls and door(s) with pattern of holes for stipulated ventilation as per TRGS 510
- ◆ Stable floor and intermediate shelf as storage areas
- ◆ Door(s) with cylinder lock to prevent unauthorized access
- ◆ Marked with warning symbol as per ASR A1.3
- ◆ Dismounted delivery for self-assembly according to supplied instructions

|                                    | _                |                   |
|------------------------------------|------------------|-------------------|
| Model                              | K-GFS 10         | K-GFS 20          |
| External dimensions W x D x H (mm) | 860 x 720 x 1435 | 1710 x 720 x 1435 |
| Capacity, 11 kg gas bottles        | 10               | 20                |
| Capacity, 33 kg gas bottles        | 4                | 9                 |
| Door(s)                            | 1 DIN right      | double door       |
| Weight (kg)                        | 60               | 105               |
| Article no., galvanized            | C27-3210-B       | C27-3211-B        |
|                                    |                  |                   |
| Accessory                          | Article no.      | Article no.       |
| Cylinder holder for 2 gas cylinder | C27-3212-B       | C27-3212-B        |