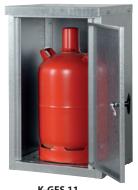

K-GFS 13, Article no. C27-3215-B

K-GFS 11, Article no. C27-3213-B

K-GFS 14, Article no. C27-3216-B

K-GFS 21, Article no. C27-3217-B

| Model                              | K-GFS 11        | K-GFS 12        | K-GFS 13         | K-GFS 14         | K-GFS 21          | K-GFS 22          |
|------------------------------------|-----------------|-----------------|------------------|------------------|-------------------|-------------------|
| External dimensions W x D x H (mm) | 460 x 400 x 750 | 860 x 400 x 750 | 460 x 400 x 1435 | 860 x 400 x 1435 | 1320 x 400 x 1435 | 1720 x 400 x 1435 |
| Capacity, gas bottles              | 1 x 11 kg       | 2 x 11 kg       | 1 x 33 kg        | 2 x 33 kg        | 3 x 33 kg         | 4 x 33 kg         |
| Number of doors                    | 1               | 1               | 1                | 1                | 2                 | 2                 |
| Weight (kg)                        | 17              | 22              | 26               | 39               | 65                | 78                |
| Article no., galvanized            | C27-3213-B      | C27-3214-B      | C27-3215-B       | C27-3216-B       | C27-3217-B        | C27-3218-B        |