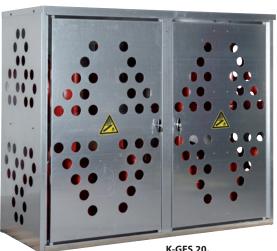

### SAFETY CABINETS FOR SMALL GAS CYLINDERS K-GFS

### For storing propane gas cylinders outdoors

### **Technical description:**

- ◆ Constructed completely from galvanized sheet steel
- Closed back wall and roof
- ◆ Side walls and door(s) with pattern of holes for stipulated ventilation as per TRGS 510
- ◆ Stable floor and intermediate shelf as storage areas
- ◆ Door(s) with cylinder lock to prevent unauthorized access
- ◆ Marked with warning symbol as per ASR A1.3
- ◆ Dismounted delivery for self-assembly according to supplied instructions

|                                    | _                |                   |
|------------------------------------|------------------|-------------------|
| Model                              | K-GFS 10         | K-GFS 20          |
| External dimensions W x D x H (mm) | 860 x 720 x 1435 | 1710 x 720 x 1435 |
| Capacity, 11 kg gas bottles        | 10               | 20                |
| Capacity, 33 kg gas bottles        | 4                | 9                 |
| Door(s)                            | 1 DIN right      | double door       |
| Weight (kg)                        | 60               | 105               |
| Article no., galvanized            | C27-3210-B       | C27-3211-B        |
|                                    |                  |                   |
| Accessory                          | Article no.      | Article no.       |
| Cylinder holder for 2 gas cylinder | C27-3212-B       | C27-3212-B        |