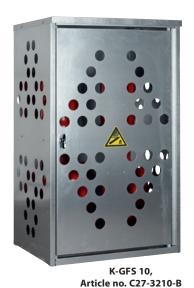

### SAFETY CABINETS FOR SMALL GAS CYLINDERS K-GFS

### For storing propane gas cylinders outdoors

### **Technical description:**

- ◆ Constructed completely from galvanized sheet steel
- Closed back wall and roof
- ◆ Side walls and door(s) with pattern of holes for stipulated ventilation as per TRGS 510
- ◆ Stable floor and intermediate shelf as storage areas
- ◆ Door(s) with cylinder lock to prevent unauthorized access
- ◆ Marked with warning symbol as per ASR A1.3
- ◆ Dismounted delivery for self-assembly according to supplied instructions

|                                    | _                |                   |
|------------------------------------|------------------|-------------------|
| Model                              | K-GFS 10         | K-GFS 20          |
| External dimensions W x D x H (mm) | 860 x 720 x 1435 | 1710 x 720 x 1435 |
| Capacity, 11 kg gas bottles        | 10               | 20                |
| Capacity, 33 kg gas bottles        | 4                | 9                 |
| Door(s)                            | 1 DIN right      | double door       |
| Weight (kg)                        | 60               | 105               |
| Article no., galvanized            | C27-3210-B       | C27-3211-B        |
|                                    |                  |                   |
| Accessory                          | Article no.      | Article no.       |
| Cylinder holder for 2 gas cylinder | C27-3212-B       | C27-3212-B        |