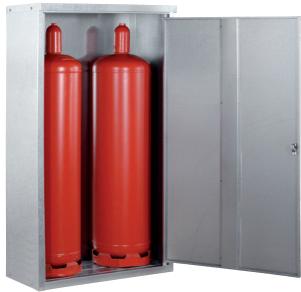

K-GFS 13, Article no. C27-3215-B

K-GFS 11, Article no. C27-3213-B

K-GFS 14, Article no. C27-3216-B

K-GFS 21, Article no. C27-3217-B

| Model                              | K-GFS 11        | K-GFS 12        | K-GFS 13         | K-GFS 14         | K-GFS 21          | K-GFS 22          |
|------------------------------------|-----------------|-----------------|------------------|------------------|-------------------|-------------------|
| External dimensions W x D x H (mm) | 460 x 400 x 750 | 860 x 400 x 750 | 460 x 400 x 1435 | 860 x 400 x 1435 | 1320 x 400 x 1435 | 1720 x 400 x 1435 |
| Capacity, gas bottles              | 1 x 11 kg       | 2 x 11 kg       | 1 x 33 kg        | 2 x 33 kg        | 3 x 33 kg         | 4 x 33 kg         |
| Number of doors                    | 1               | 1               | 1                | 1                | 2                 | 2                 |
| Weight (kg)                        | 17              | 22              | 26               | 39               | 65                | 78                |
| Article no., galvanized            | C27-3213-B      | C27-3214-B      | C27-3215-B       | C27-3216-B       | C27-3217-B        | C27-3218-B        |