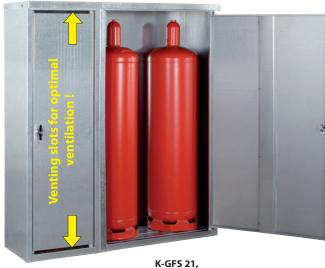

# For storing propane gas cylinders outdoors <u>Technical description:</u>

- Constructed completely from galvanized sheet steel
- Ventilation by means of venting slots above and below the door(s)
- Door(s) with cylinder lock to prevent unauthorized access
- Marked with warning symbol as per ASR A1.3

K-GFS 13, Article no. C27-3215-B

K-GFS 11, Article no. C27-3213-B

K-GFS 14, Article no. C27-3216-B

K-GFS 21, Article no. C27-3217-B

| Model                              | K-GFS 11        | K-GFS 12        | K-GFS 13         | K-GFS 14         | K-GFS 21          | K-GFS 22          |
|------------------------------------|-----------------|-----------------|------------------|------------------|-------------------|-------------------|
| External dimensions W x D x H (mm) | 460 x 400 x 750 | 860 x 400 x 750 | 460 x 400 x 1435 | 860 x 400 x 1435 | 1320 x 400 x 1435 | 1720 x 400 x 1435 |
| Capacity, gas bottles              | 1 x 11 kg       | 2 x 11 kg       | 1 x 33 kg        | 2 x 33 kg        | 3 x 33 kg         | 4 x 33 kg         |
| Number of doors                    | 1               | 1               | 1                | 1                | 2                 | 2                 |
| Weight (kg)                        | 17              | 22              | 26               | 39               | 65                | 78                |
| Article no., galvanized            | C27-3213-B      | C27-3214-B      | C27-3215-B       | C27-3216-B       | C27-3217-B        | C27-3218-B        |