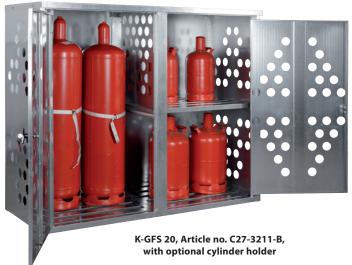

### SAFETY CABINETS FOR SMALL GAS CYLINDERS K-GFS

### For storing propane gas cylinders outdoors

### **Technical description:**

- ◆ Constructed completely from galvanized sheet steel
- Closed back wall and roof
- ◆ Side walls and door(s) with pattern of holes for stipulated ventilation as per TRGS 510
- ◆ Stable floor and intermediate shelf as storage areas
- ◆ Door(s) with cylinder lock to prevent unauthorized access
- ◆ Marked with warning symbol as per ASR A1.3
- ◆ Dismounted delivery for self-assembly according to supplied instructions

|                                    | _                |                   |
|------------------------------------|------------------|-------------------|
| Model                              | K-GFS 10         | K-GFS 20          |
| External dimensions W x D x H (mm) | 860 x 720 x 1435 | 1710 x 720 x 1435 |
| Capacity, 11 kg gas bottles        | 10               | 20                |
| Capacity, 33 kg gas bottles        | 4                | 9                 |
| Door(s)                            | 1 DIN right      | double door       |
| Weight (kg)                        | 60               | 105               |
| Article no., galvanized            | C27-3210-B       | C27-3211-B        |
|                                    |                  |                   |
| Accessory                          | Article no.      | Article no.       |
| Cylinder holder for 2 gas cylinder | C27-3212-B       | C27-3212-B        |