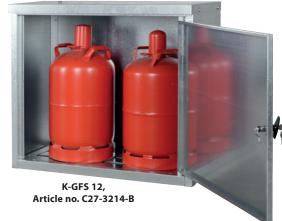

K-GFS 13, Article no. C27-3215-B

K-GFS 11, Article no. C27-3213-B

K-GFS 14, Article no. C27-3216-B

K-GFS 21, Article no. C27-3217-B

| Model                              | K-GFS 11        | K-GFS 12        | K-GFS 13         | K-GFS 14         | K-GFS 21          | K-GFS 22          |
|------------------------------------|-----------------|-----------------|------------------|------------------|-------------------|-------------------|
| External dimensions W x D x H (mm) | 460 x 400 x 750 | 860 x 400 x 750 | 460 x 400 x 1435 | 860 x 400 x 1435 | 1320 x 400 x 1435 | 1720 x 400 x 1435 |
| Capacity, gas bottles              | 1 x 11 kg       | 2 x 11 kg       | 1 x 33 kg        | 2 x 33 kg        | 3 x 33 kg         | 4 x 33 kg         |
| Number of doors                    | 1               | 1               | 1                | 1                | 2                 | 2                 |
| Weight (kg)                        | 17              | 22              | 26               | 39               | 65                | 78                |
| Article no., galvanized            | C27-3213-B      | C27-3214-B      | C27-3215-B       | C27-3216-B       | C27-3217-B        | C27-3218-B        |