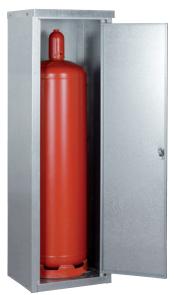

K-GFS 13, Article no. C27-3215-B

K-GFS 11, Article no. C27-3213-B

K-GFS 14, Article no. C27-3216-B

K-GFS 21, Article no. C27-3217-B

| Model                              | K-GFS 11        | K-GFS 12        | K-GFS 13         | K-GFS 14         | K-GFS 21          | K-GFS 22          |
|------------------------------------|-----------------|-----------------|------------------|------------------|-------------------|-------------------|
| External dimensions W x D x H (mm) | 460 x 400 x 750 | 860 x 400 x 750 | 460 x 400 x 1435 | 860 x 400 x 1435 | 1320 x 400 x 1435 | 1720 x 400 x 1435 |
| Capacity, gas bottles              | 1 x 11 kg       | 2 x 11 kg       | 1 x 33 kg        | 2 x 33 kg        | 3 x 33 kg         | 4 x 33 kg         |
| Number of doors                    | 1               | 1               | 1                | 1                | 2                 | 2                 |
| Weight (kg)                        | 17              | 22              | 26               | 39               | 65                | 78                |
| Article no., galvanized            | C27-3213-B      | C27-3214-B      | C27-3215-B       | C27-3216-B       | C27-3217-B        | C27-3218-B        |