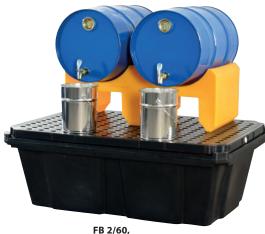

| Model                              | FB 1-Combi                   | FB 2-Combi                   | VE-FB                | FB 2/60           | FB 2/200           |
|------------------------------------|------------------------------|------------------------------|----------------------|-------------------|--------------------|
| External dimensions W x D x H (mm) | 580 x 500 x 380              | 1160 x 500 x 380             | Connecting set for   | 860 x 385 x 315   | 1245 x 585 x 390   |
| Capacity                           | 1 x 60 or 1 x 200 liter drum | 2 x 60 or 2 x 200 liter drum | drum stand extension | 2 x 60 liter drum | 2 x 200 liter drum |
| Article no.                        | P70-2031-A                   | P70-2033-A                   | P70-2032-A           | P70-7113-A        | P70-7114-A         |