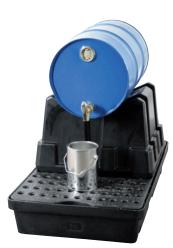

## For horizontal storage of steel drums (60 liter or 200 liter capacity)

 1-drum- and 2-drum models made of black PE

When not in use, the drum stand can be stacked to save space!

FB 1-Combi, with 60 liter drum, Article no. P70-2031-A

FB 2-Combi, Article no. P70-2033-A, e.g. 1x 200 liter drum and 1x 60 liter drum

Sump trays are not included in the scope of delivery!

FB 2-Combi, Article no. P70-2033-A, e.g. 2x 200 liter drum

2-drum models made of yellow PE