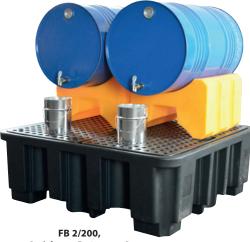

| Model                              | FB 1-Combi                   | FB 2-Combi                   | VE-FB                | FB 2/60           | FB 2/200           |
|------------------------------------|------------------------------|------------------------------|----------------------|-------------------|--------------------|
| External dimensions W x D x H (mm) | 580 x 500 x 380              | 1160 x 500 x 380             | Connecting set for   | 860 x 385 x 315   | 1245 x 585 x 390   |
| Capacity                           | 1 x 60 or 1 x 200 liter drum | 2 x 60 or 2 x 200 liter drum | drum stand extension | 2 x 60 liter drum | 2 x 200 liter drum |
| Article no.                        | P70-2031-A                   | P70-2033-A                   | P70-2032-A           | P70-7113-A        | P70-7114-A         |