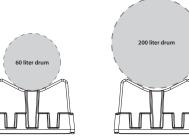

## For horizontal storage of steel drums (60 liter or 200 liter capacity)

 1-drum- and 2-drum models made of black PE

When not in use, the drum stand can be stacked to save space!

FB 1-Combi, with 60 liter drum, Article no. P70-2031-A

Several drum stands can be connected to each other by simply clicking them into place on the underside of the drum stand.

FB 1-Combi are suitable for 60 or 200 liter drums

Article no. P70-7113-A

Article no. P70-7114-A