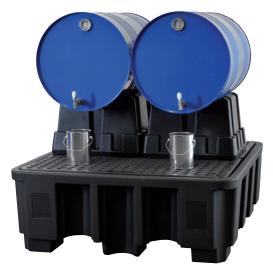

Several drum stands can be connected to each other by simply clicking them into place on the underside of the drum stand.

FB 1-Combi are suitable for 60 or 200 liter drums

Article no. P70-7113-A

Article no. P70-7114-A

| Model                              | FB 1-Combi                   | FB 2-Combi                   | VE-FB                | FB 2/60           | FB 2/200           |
|------------------------------------|------------------------------|------------------------------|----------------------|-------------------|--------------------|
| External dimensions W x D x H (mm) | 580 x 500 x 380              | 1160 x 500 x 380             | Connecting set for   | 860 x 385 x 315   | 1245 x 585 x 390   |
| Capacity                           | 1 x 60 or 1 x 200 liter drum | 2 x 60 or 2 x 200 liter drum | drum stand extension | 2 x 60 liter drum | 2 x 200 liter drum |
| Article no.                        | P70-2031-A                   | P70-2033-A                   | P70-2032-A           | P70-7113-A        | P70-7114-A         |