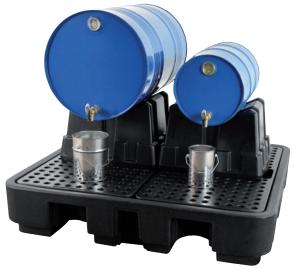

FB 2-Combi, Article no. P70-2033-A, e.g. 1x 200 liter drum and 1x 60 liter drum

Sump trays are not included in the scope of delivery!

FB 2-Combi, Article no. P70-2033-A, e.g. 2x 200 liter drum

2-drum models made of yellow PE

Several drum stands can be connected to each other by simply clicking them into place on the underside of the drum stand.

FB 1-Combi are suitable for 60 or 200 liter drums

Article no. P70-7113-A

Article no. P70-7114-A